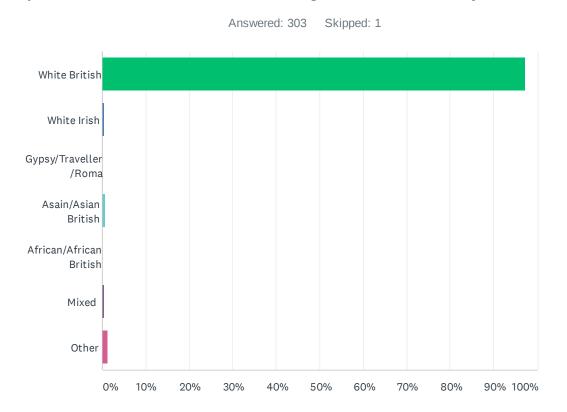

## Q10 Optional - Which of the following best describes your ethnic origin

| ANSWER CHOICES          | RESPONSES  |
|-------------------------|------------|
| White British           | 97.36% 295 |
| White Irish             | 0.33% 1    |
| Gypsy/Traveller/Roma    | 0.00% 0    |
| Asain/Asian British     | 0.66% 2    |
| African/African British | 0.00% 0    |
| Mixed                   | 0.33% 1    |
| Other                   | 1.32% 4    |
| TOTAL                   | 303        |