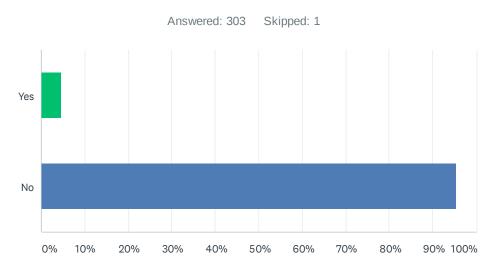

# Q4 Have you been a Member of a Borough/City/County/District Council but are no longer

| ANSWER CHOICES | RESPONSES |     |
|----------------|-----------|-----|
| Yes            | 4.62%     | 14  |
| No             | 95.38%    | 289 |
| TOTAL          |           | 303 |