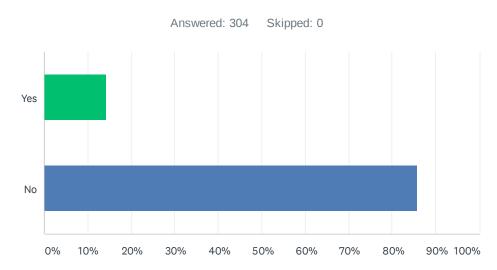

# Q7 Do you currently have sole or shared responsibility for children under 16

| ANSWER CHOICES | RESPONSES |     |
|----------------|-----------|-----|
| Yes            | 14.14%    | 43  |
| No             | 85.86%    | 261 |
| TOTAL          |           | 304 |