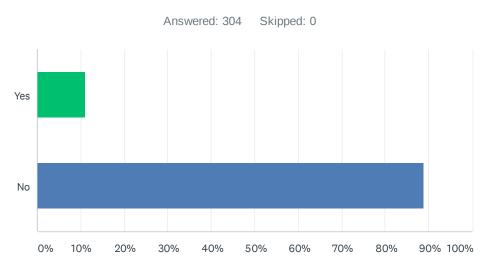

#### Q8 Do you currently have significant care commitments for an adult

| ANSWER CHOICES | RESPONSES |     |
|----------------|-----------|-----|
| Yes            | 12.50%    | 38  |
| No             | 87.50%    | 266 |
| TOTAL          |           | 304 |

#### Q9 Do you regard yourself as having a disability

| ANSWER CHOICES | RESPONSES |     |
|----------------|-----------|-----|
| Yes            | 11.18%    | 34  |
| No             | 88.82%    | 270 |
| TOTAL          |           | 304 |