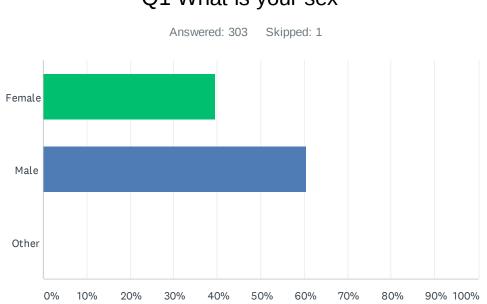

# Q1 What is your sex

| ANSWER CHOICES | RESPONSES |     |
|----------------|-----------|-----|
| Female         | 39.60%    | 120 |
| Male           | 60.40%    | 183 |
| Other          | 0.00%     | 0   |
| TOTAL          | :         | 303 |