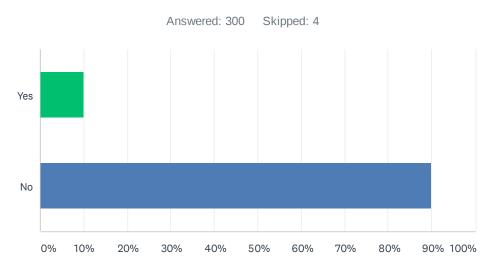

## Q5 Are you currently a Member of a Borough/City/County/District Council

| ANSWER CHOICES | RESPONSES |     |
|----------------|-----------|-----|
| Yes            | 10.00%    | 30  |
| No             | 90.00%    | 270 |
| TOTAL          |           | 300 |