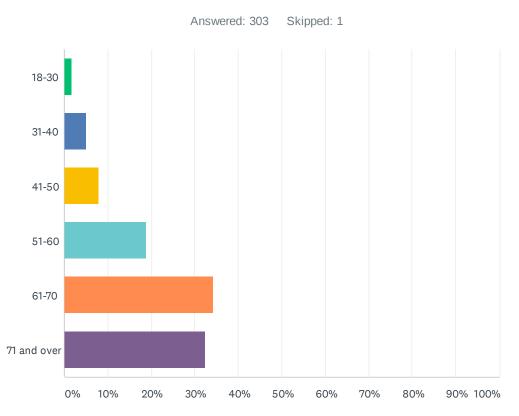

# Q2 Which is your age band (at 1 September 2021)

| ANSWER CHOICES | RESPONSES  |
|----------------|------------|
| 18-30          | 1.65% 5    |
| 31-40          | 4.95% 15   |
| 41-50          | 7.92% 24   |
| 51-60          | 18.81% 57  |
| 61-70          | 34.32% 104 |
| 71 and over    | 32.34% 98  |
| TOTAL          | 303        |