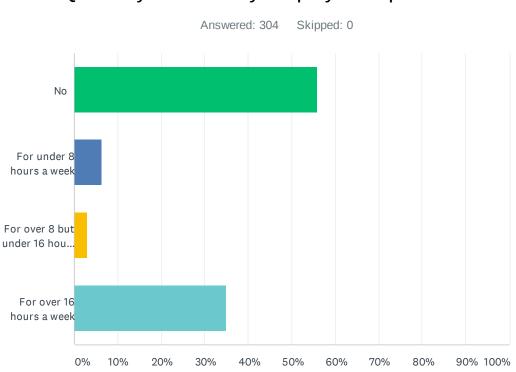

| ANSWER CHOICES                       | RESPONSES |     |
|--------------------------------------|-----------|-----|
| No                                   | 55.92%    | 170 |
| For under 8 hours a week             | 6.25%     | 19  |
| For over 8 but under 16 hours a week | 2.96%     | 9   |
| For over 16 hours a week             | 34.87%    | 106 |
| TOTAL                                |           | 304 |

# Q6 Are you currently employed in paid work