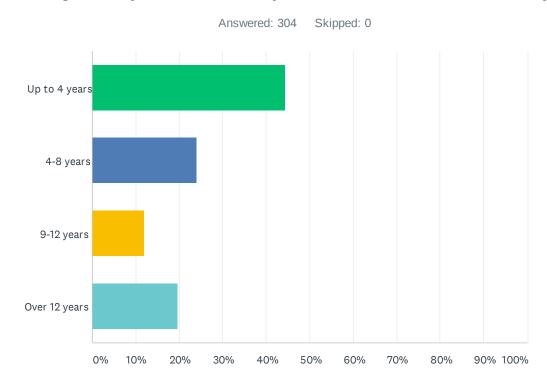

## Q3 How long have you served on your Parish/Town/Community Council

| ANSWER CHOICES | RESPONSES |    |
|----------------|-----------|----|
| Up to 4 years  | 44.41% 13 | 35 |
| 4-8 years      | 24.01%    | 73 |
| 9-12 years     | 11.84%    | 36 |
| Over 12 years  | 19.74% 6  | 60 |
| TOTAL          | 30        | )4 |