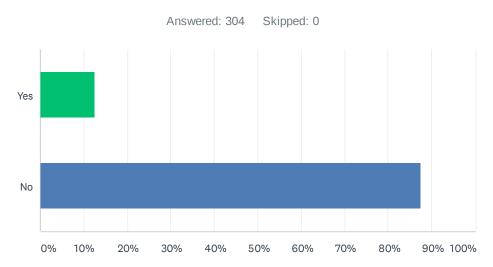

#### Q8 Do you currently have significant care commitments for an adult

| ANSWER CHOICES | RESPONSES |     |
|----------------|-----------|-----|
| Yes            | 12.50%    | 38  |
| No             | 87.50%    | 266 |
| TOTAL          |           | 304 |